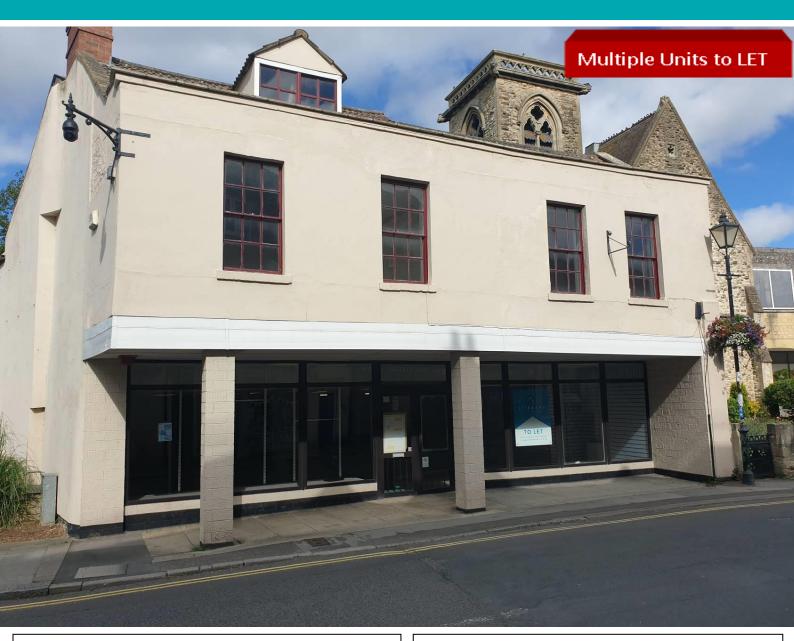

Calne Arcade, 20 Church Street, Calne, Wiltshire, SN11 0HS

A prominent and well positioned E Class retail unit with plans to divide into 6 smaller retail units and a café.

The space includes communal rear garden and W/C.

Units range from 226 sq ft to 387 sq ft. The café space comes to a total of 1,076 sq ft. Calne is situated within easy reach of Chippenham, Marlborough, Swindon & London along the A4 & M4. Viewing by appointment; contact Andrew Stibbard on 07915 668232.

- 3,287 sq ft of retail space on the ground floor.
- Communal W/Cs.
- Communal entrance to building.
- Services: Mains water, electricity and drainage.
- IRI lease.
- Communal / Café garden with rear access.
- Plans to divide into small retail units.
- Retail units to let: £226 £388 pcm.
- Café space to let: £1,076 pcm.