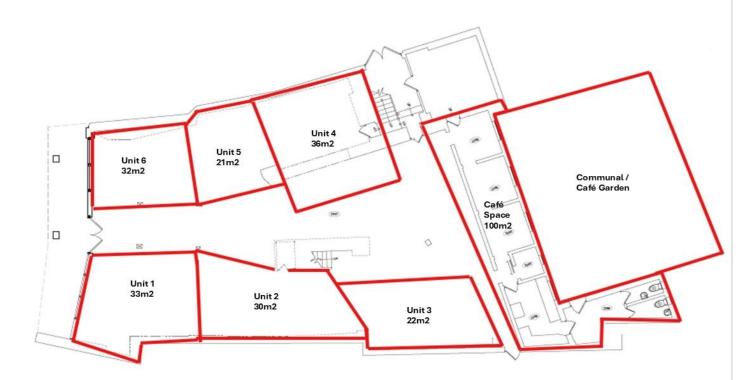

Units range from 226 sq ft to 387 sq ft. The café space comes to a total of 1,076 sq ft. Calne is situated within easy reach of Chippenham, Marlborough, Swindon & London along the A4 & M4. Viewing by appointment; contact Andrew Stibbard on 07915 668232.

- 3,287 sq ft of retail space on the ground floor.
- Communal W/Cs.
- Communal entrance to building.
- Services: Mains water, electricity and drainage.
- IRI lease.
- Communal / Café garden with rear access.
- Plans to divide into small retail units.
- Retail units to let: £226 £388 pcm.
- Café space to let: £1,076 pcm.

| Available Units | Size (sq ft) | To Let: (£ pcm) |
|-----------------|--------------|-----------------|
| Unit 1          | 355 sq ft    | £355            |
| Unit 2          | 322 sq ft    | £323            |
| Unit 3          | 236 sq ft    | £237            |
| Unit 4          | 387 sq ft    | £388            |
| Unit 5          | 226 sq ft    | £226            |
| Unit 6          | 344 sq ft    | £344            |
| Café            | 1,076 sq ft  | £1,076          |