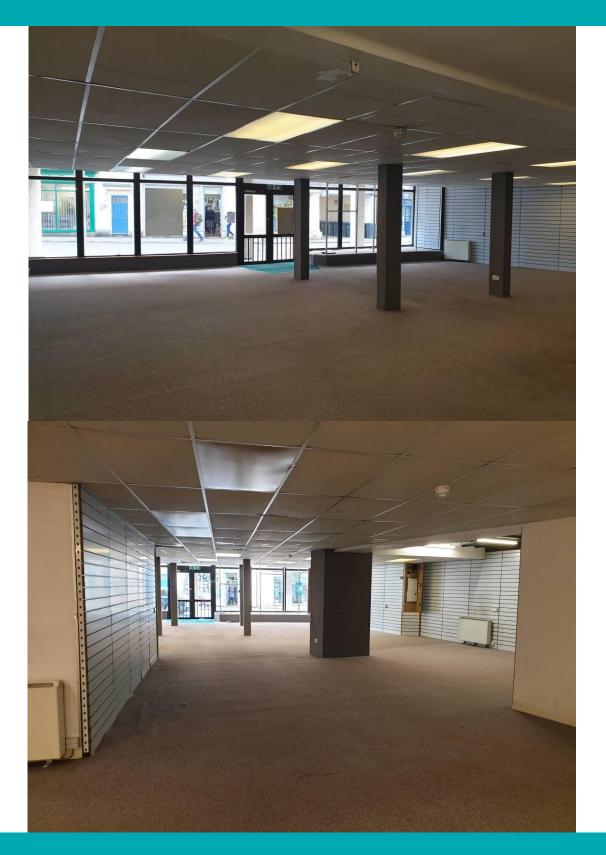

Calne Arcade, 20 Church Street, Calne, Wiltshire, SN11 0HS

A prominent and well positioned E Class retail unit with plans to divide into 6 smaller retail units and a café.

The space includes communal rear garden and W/C.

- 3,287 sq ft of retail space on the ground floor.
- Communal W/Cs.
- Communal entrance to building.
- Services: Mains water, electricity and drainage.
- IRI lease.
- Communal / Café garden with rear access.
- Plans to divide into small retail units.
- Retail units to let: £226 £388 pcm.
- Café space to let: £1,076 pcm.